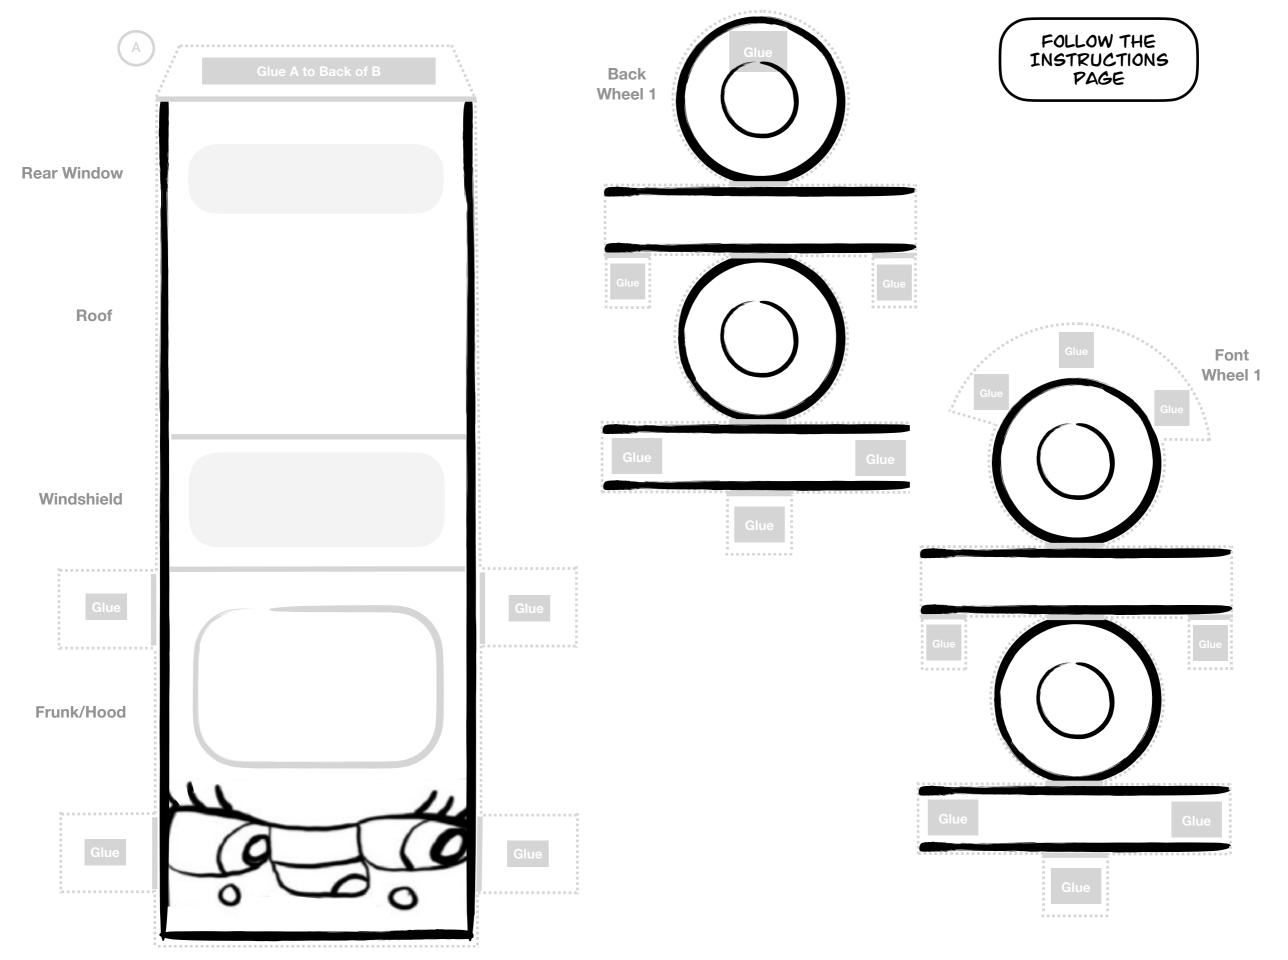

## PAPER STEVE AND EVE - INSTRUCTIONS

- I. USE YOUR COLORING SUPERPOWERS TO DRAW YOUR OWN DESIGNS STEVE AND EVE.
- 2. A) CUT OUT THE PIECES ALONG THE DASHED LINES,
  - B) MAKE FOLDS ALONG THE THIN SOLID GREY LINES,
  - C) ASSEMBLE STEVE AND EVE WITH GLUE.
- 3. TAKE PHOTOS OF YOUR PAPER STEVE AND EVE WITH PEOPLE, PETS, NATURE OR THINGS YOU SHOW KINDNESS TO.
- 4. SHARE YOUR PHOTOS ON INSTAGRAM AND TAG Z FRIENDS USING THE HASHTAG #CLIMATEACTION, AND PLEASE TAG US @SAVETHEPLANETBOOK TOO.

## PAPER EVE: 10F3