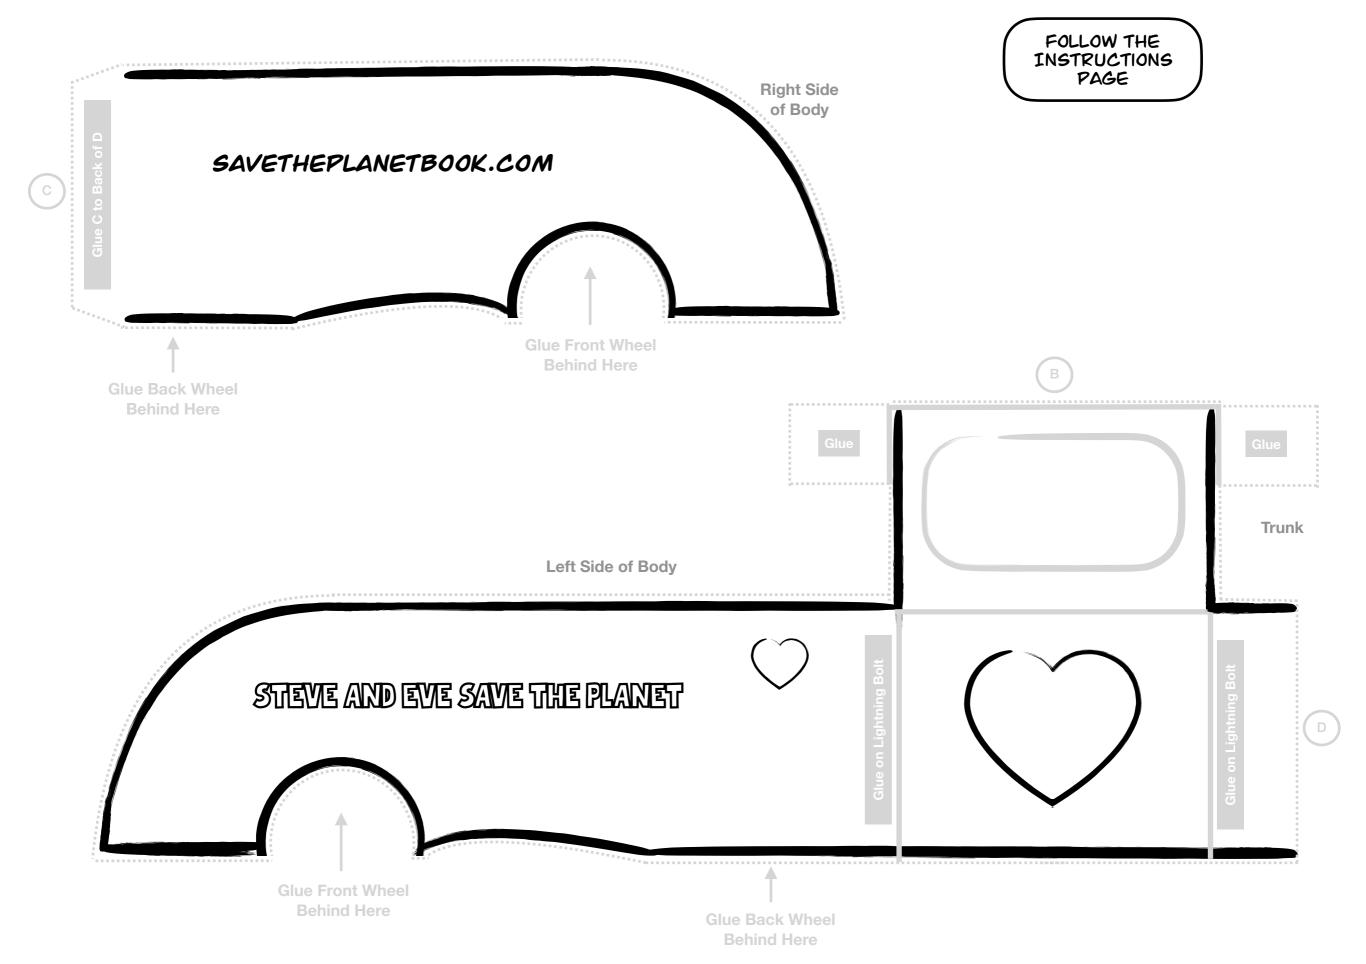

## PAPER STEVE AND EVE - INSTRUCTIONS

- I. USE YOUR COLORING SUPERPOWERS TO DRAW YOUR OWN DESIGNS STEVE AND EVE.
- 2. A) CUT OUT THE PIECES ALONG THE DASHED LINES,
  - B) MAKE FOLDS ALONG THE THIN SOLID GREY LINES,
  - C) ASSEMBLE STEVE AND EVE WITH GLUE.
- 3. TAKE PHOTOS OF YOUR PAPER STEVE AND EVE WITH PEOPLE, PETS, NATURE OR THINGS YOU SHOW KINDNESS TO.
- 4. SHARE YOUR PHOTOS ON INSTAGRAM AND TAG Z FRIENDS USING THE HASHTAG #CLIMATEACTION, AND PLEASE TAG US @SAVETHEPLANETBOOK TOO.

## PAPER EVE: 20F3

FOLLOW THE INSTRUCTIONS PAGE

Rear Lightning Bolts